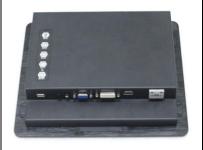

| I/O Interfaces | 1xVGA, 1xHDMI, 1xDVI, 1xDC12V, 1xUSB |
|----------------|--------------------------------------|
| Power Supply   | DC12V (DC 24v, 9-36v Optional)       |

|                                                                              | Material    | Aluminum Alloy                                  |  |  |
|------------------------------------------------------------------------------|-------------|-------------------------------------------------|--|--|
| Enclosure Color Black VESA 75x75mm/100x100mm  IP grade Front IP65 Waterproof |             | Black                                           |  |  |
|                                                                              |             | 75x75mm/100x100mm                               |  |  |
|                                                                              |             | Front IP65 Waterproof                           |  |  |
|                                                                              | Back design | A rubber ring with drainage channels (Optional) |  |  |