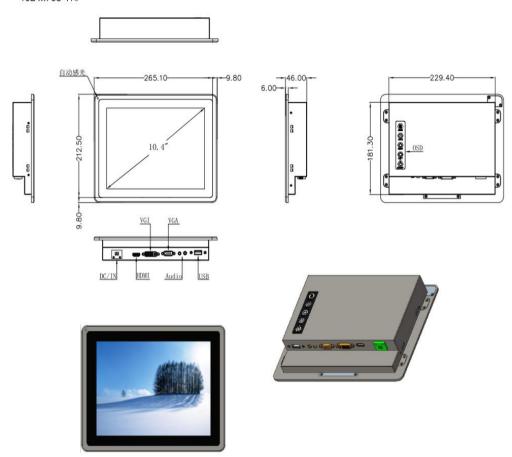

# **Specification**

|        | LCD Panel | Panel size                            | 10.4"                              |  |
|--------|-----------|---------------------------------------|------------------------------------|--|
|        |           | Resolution                            | 1024*768 4:3                       |  |
|        |           | Brightness (cd/m²)                    | 1000nits, sunlight-readbale        |  |
|        |           | Contrast ratio                        | 1000:1 (Typ.)                      |  |
|        |           | View Angle                            | 80°/80°/80°/80° (R/L/U/D)          |  |
| Screen |           | Surface Treatment                     | Anti-glare Glass                   |  |
| Screen |           | Light Sensor                          | Auto-dimming for screen brightness |  |
|        | Touch     | Touch Type 10 points Capacitive Touch |                                    |  |
|        |           | Touch Optional                        | 5 wires Resistive Touch            |  |
|        |           | Surface Hardness                      | G+G, ≥6H                           |  |
|        |           | Touch Interface                       | USB                                |  |
|        |           | Working Life                          | ≥50 million times                  |  |

| I/O Interfaces | 1xVGA, 1xHDMI, 1xDVI, 1xDC12V, 1xUSB |
|----------------|--------------------------------------|
| Power Supply   | DC12V (DC 24v, 9-36v Optional)       |

|                                                                              | Material    | Aluminum Alloy                                  |  |  |
|------------------------------------------------------------------------------|-------------|-------------------------------------------------|--|--|
| Enclosure Color Black VESA 75x75mm/100x100mm  IP grade Front IP65 Waterproof |             | Black                                           |  |  |
|                                                                              |             | 75x75mm/100x100mm                               |  |  |
|                                                                              |             | Front IP65 Waterproof                           |  |  |
|                                                                              | Back design | A rubber ring with drainage channels (Optional) |  |  |

|             | Net weight   | 3kg              |
|-------------|--------------|------------------|
| Dimension   | Gross weight | 4kg              |
| Difficusion | Product size | 274.9x222.3x46mm |
|             | Packing size | /                |

## **Drawing**

10.4-inch 1024x768 4:3