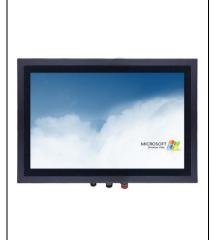

#### **Features**

- 1. NEMA4/IP67 waterproof and dustproof design, all interfaces with CNLINKO connector
- 2. SUS304 stainless steel enclosure, more resistant to corrosion, shock and vibration
- 3. Powder coated in black color, industrial-grade, high performance
- 4. DC 12V power supply (DC24V, 9-36V Optional), support power-on boot, 7x24hours
- 5. 1000nits high brightness, 400nits optional for indoor application

## **Specification**

| Screen | LCD Panel | Panel size         | 27"                                 |  |
|--------|-----------|--------------------|-------------------------------------|--|
|        |           | Resolution         | 1920*1080 16:9                      |  |
|        |           | Brightness (cd/m²) | 1000nits high brightness            |  |
|        |           | Contrast ratio     | 1000:1 (Typ.)                       |  |
|        |           | View Angle         | 85°/85°/80°/80° (R/L/U/D)           |  |
|        | Touch     | Touch Type         | No Touch                            |  |
|        |           | Touch Optional     | Resistive Touch or Capacitive Touch |  |
|        |           | Surface Hardness   | ITO Glass+Glass, ≥3H                |  |
|        |           | Touch Interface    | USB                                 |  |
|        |           | Working Life       | ≥50 million times                   |  |

| I/O Interfaces | 1xHDMI, 1xVGA, 1xDC           |
|----------------|-------------------------------|
| Power Supply   | DC12V (DC12v, 9-36v Optional) |

| Enclosure | Material     | Stainless Steel        |  |
|-----------|--------------|------------------------|--|
|           | Color        | Powder Coated in Black |  |
|           | VESA         | 100x100mm/100x200mm    |  |
|           | IP grade     | FULL IP67 Waterproof   |  |
| Demision  | Net weight   | /                      |  |
|           | Gross weight | /                      |  |
|           | Product size | 699.2*440.2*45mm       |  |
|           | Packing size | /                      |  |