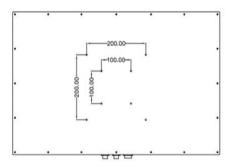

| I/O Interfaces | 1xHDMI, 1xVGA, 1xDC           |
|----------------|-------------------------------|
| Power Supply   | DC12V (DC12v, 9-36v Optional) |

| Enclosure | Material     | Stainless Steel        |  |
|-----------|--------------|------------------------|--|
|           | Color        | Powder Coated in Black |  |
|           | VESA         | 100x100mm/100x200mm    |  |
|           | IP grade     | FULL IP67 Waterproof   |  |
| Demision  | Net weight   | /                      |  |
|           | Gross weight | /                      |  |
|           | Product size | 699.2*440.2*45mm       |  |
|           | Packing size | /                      |  |