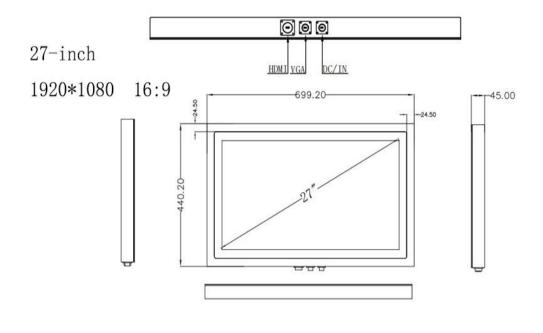

## **Specification**

| Screen | LCD Panel | Panel size         | 27"                                 |  |
|--------|-----------|--------------------|-------------------------------------|--|
|        |           | Resolution         | 1920*1080 16:9                      |  |
|        |           | Brightness (cd/m²) | 1000nits high brightness            |  |
|        |           | Contrast ratio     | 1000:1 (Typ.)                       |  |
|        |           | View Angle         | 85°/85°/80°/80° (R/L/U/D)           |  |
|        | Touch     | Touch Type         | No Touch                            |  |
|        |           | Touch Optional     | Resistive Touch or Capacitive Touch |  |
|        |           | Surface Hardness   | ITO Glass+Glass, ≥3H                |  |
|        |           | Touch Interface    | USB                                 |  |
|        |           | Working Life       | ≥50 million times                   |  |

| I/O Interfaces | 1xHDMI, 1xVGA, 1xDC           |
|----------------|-------------------------------|
| Power Supply   | DC12V (DC12v, 9-36v Optional) |

| Enclosure | Material     | Stainless Steel        |  |
|-----------|--------------|------------------------|--|
|           | Color        | Powder Coated in Black |  |
|           | VESA         | 100x100mm/100x200mm    |  |
|           | IP grade     | FULL IP67 Waterproof   |  |
| Demision  | Net weight   | /                      |  |
|           | Gross weight | /                      |  |
|           | Product size | 699.2*440.2*45mm       |  |
|           | Packing size | /                      |  |

# **Drawing**