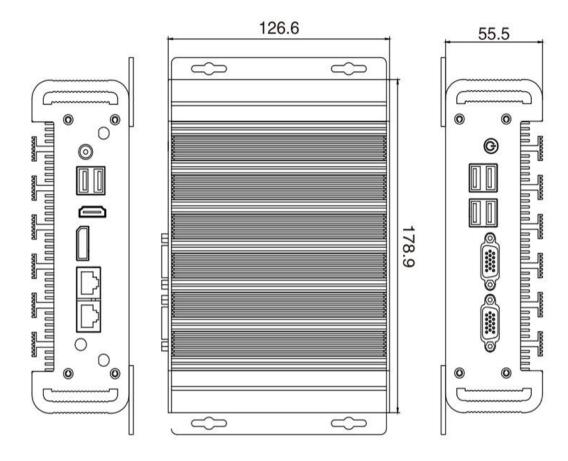

## Drawing

## **Specification**

| Mainboard       | CPU                                                                             | Intel Core I3-7100U / Core I5-7200U |
|-----------------|---------------------------------------------------------------------------------|-------------------------------------|
|                 | RAM                                                                             | 4GB/8GB/16GB                        |
|                 | SSD                                                                             | 32GB/64GB/128GB/256GB               |
|                 |                                                                                 |                                     |
| Power Supply    | Working voltage                                                                 | DC12V                               |
|                 |                                                                                 |                                     |
| Enclosure       | Material                                                                        | Aluminum Alloy                      |
|                 | Color                                                                           | Black                               |
|                 | VESA mounting                                                                   | 75x75mm                             |
|                 | IP grade                                                                        | /                                   |
|                 |                                                                                 |                                     |
| Environment     | Temperature                                                                     | Operating: -20°C to 50°C            |
|                 | Relative humidity                                                               | 5%~95% @ 30° C, non-condensing      |
|                 |                                                                                 |                                     |
| Dimension       | Net weight                                                                      | 1.3KG                               |
|                 | Gross weight                                                                    | 2.5KG                               |
|                 | Product size                                                                    | 178.9*127*55.5mm                    |
|                 | Packing size                                                                    | 280*250*80mm                        |
|                 |                                                                                 |                                     |
| Other Functions | Power-on boot, scheduled boot, wake-up on LAN, PXE boot, watchdog (level 0~255) |                                     |
|                 | •                                                                               |                                     |
| I/O Interfaces  | 4xUSB2.0, 2xUSB3.0, 2xCOM, 2xRJ45, 1xDP, 1xHDMI, 1xAudio,                       |                                     |
|                 | 1xPOWER DC12V, 1xWIFI, 1xOn/Off                                                 |                                     |
|                 | •                                                                               |                                     |
| OS              | Support Windows 7/8/10, WES, Linux, Ubuntu, Debian, etc.                        |                                     |
|                 |                                                                                 |                                     |
| Mountings       | Wall mounting bracket                                                           |                                     |
|                 | Desk stand holder / Rail type (optional)                                        |                                     |
|                 | •                                                                               |                                     |
| Warranty        | 1-year free warranty                                                            |                                     |
|                 |                                                                                 |                                     |