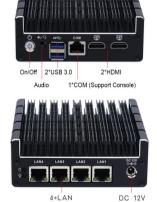

| I/O Interfaces  | 4xLAN, 1xLAN (Support Console), 2xHDMI, 2xUSB 3.0, 1xAudio, 1xDC12V |
|-----------------|---------------------------------------------------------------------|
| i/O litterfaces | 1xOn/Off, 1xWIFI/Bluetooth                                          |