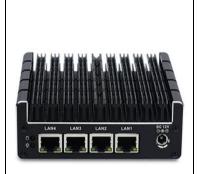

| I/O Interfaces  | 4xLAN, 1xLAN (Support Console), 2xHDMI, 2xUSB 3.0, 1xAudio, 1xDC12V |
|-----------------|---------------------------------------------------------------------|
| i/O litterfaces | 1xOn/Off, 1xWIFI/Bluetooth                                          |