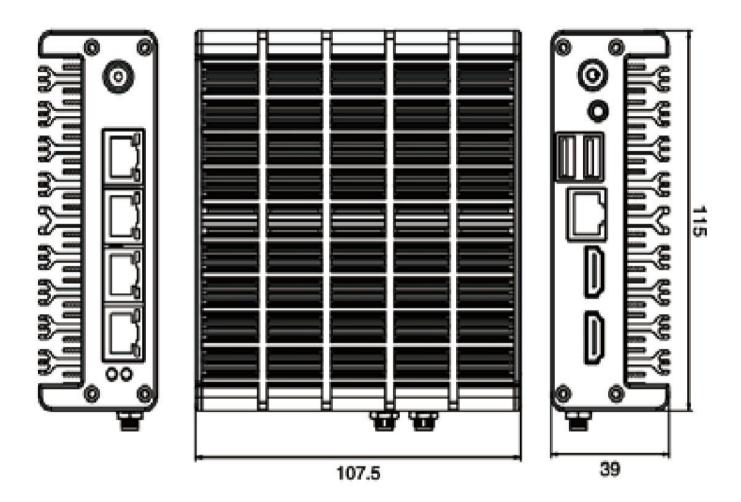

## **Drawing**

| Dimension | Net weight   | 0.5KG           |
|-----------|--------------|-----------------|
|           | Gross weight | 1KG             |
|           | Product size | 115*107.5*39 mm |
|           | Packing size | 280*250*80mm    |