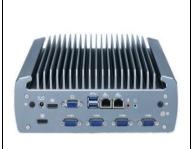

## Features

- 1. All aluminum alloy structure, no fan design
- 2. Support Intel Core i3-8100T i5-8500T i7-8700T
- 3. Support 8xUSB 6xCOM 1xVGA 2xHDMI 2xLAN
- 4. Support Windows 7/8/10, WES, Linux, Ubuntu, Debian, etc.
- 5. High performance mainboard, 7x24 continuous operation

# Specification

|                 | CDU                                                                             |                                       |  |
|-----------------|---------------------------------------------------------------------------------|---------------------------------------|--|
| Mainboard       | CPU                                                                             | Intel Core i3-8100T i5-8500T i7-8700T |  |
|                 | RAM                                                                             | 4GB/8GB/16GB                          |  |
|                 | SSD                                                                             | 32GB/64GB/128GB/256GB/512GB           |  |
|                 |                                                                                 |                                       |  |
| Power Supply    | Working voltage                                                                 | DC12V (9~36V optional)                |  |
|                 |                                                                                 |                                       |  |
| Enclosure       | Material                                                                        | Aluminum Alloy                        |  |
|                 | Color                                                                           | Black                                 |  |
|                 | VESA mounting                                                                   | 75x75mm                               |  |
|                 | IP grade                                                                        | /                                     |  |
|                 | •                                                                               | ·                                     |  |
| Environment     | Temperature                                                                     | Operating: -20°C to 60°C              |  |
|                 | Relative humidity                                                               | 5%~95% @ 30° C, non-condensing        |  |
|                 | •                                                                               | ·                                     |  |
|                 | Net weight                                                                      | 4KG                                   |  |
| Dimension       | Gross weight                                                                    | 5KG                                   |  |
|                 | Product size                                                                    | 230*219*84 mm                         |  |
|                 | Packing size                                                                    | 400 *400 *120mm                       |  |
|                 | •                                                                               | ·                                     |  |
| I/O Interfaces  | 8xUSB 6xCOM 1xVGA 2xHDMI 2xLAN, 1xMic, 1xLine Out, 1xSIM Slot, 1xAudio          |                                       |  |
|                 | 1xDC12V, 1xOn/Off, 1xWIFI/Bluetooth                                             |                                       |  |
|                 | 1x4G Module, 1x8PIN-GPIO Optional                                               |                                       |  |
|                 |                                                                                 | · · ·                                 |  |
| Other Functions | Power-on boot, scheduled boot, wake-up on LAN, PXE boot, watchdog (level 0~255) |                                       |  |
|                 | I                                                                               |                                       |  |
| OS              | Support Windows 7/8/10, WES, Linux, Ubuntu, Debian, etc.                        |                                       |  |
|                 |                                                                                 |                                       |  |
| Mountings       | Wall mounting bracket                                                           |                                       |  |
|                 | Desk stand holder / Rail type (optional)                                        |                                       |  |
|                 |                                                                                 | - ML - ML                             |  |
| Warranty        | 1-year free warranty                                                            |                                       |  |
|                 | ,,                                                                              |                                       |  |