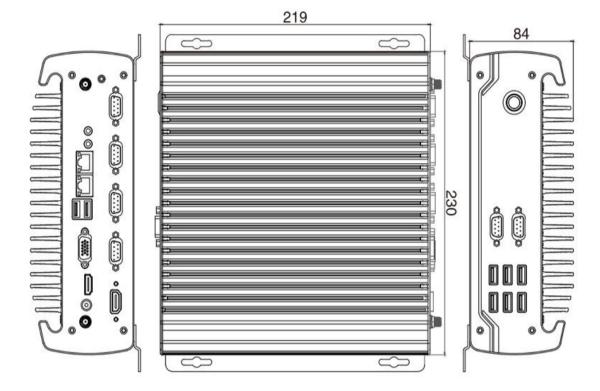

# Drawing

# Specification

|                 | CDU                                                                             |                                       |  |
|-----------------|---------------------------------------------------------------------------------|---------------------------------------|--|
| Mainboard       | CPU                                                                             | Intel Core i3-8100T i5-8500T i7-8700T |  |
|                 | RAM                                                                             | 4GB/8GB/16GB                          |  |
|                 | SSD                                                                             | 32GB/64GB/128GB/256GB/512GB           |  |
|                 |                                                                                 |                                       |  |
| Power Supply    | Working voltage                                                                 | DC12V (9~36V optional)                |  |
|                 |                                                                                 |                                       |  |
| Enclosure       | Material                                                                        | Aluminum Alloy                        |  |
|                 | Color                                                                           | Black                                 |  |
|                 | VESA mounting                                                                   | 75x75mm                               |  |
|                 | IP grade                                                                        | /                                     |  |
|                 | •                                                                               | ·                                     |  |
| Environment     | Temperature                                                                     | Operating: -20°C to 60°C              |  |
|                 | Relative humidity                                                               | 5%~95% @ 30° C, non-condensing        |  |
|                 | •                                                                               | ·                                     |  |
|                 | Net weight                                                                      | 4KG                                   |  |
| Dimension       | Gross weight                                                                    | 5KG                                   |  |
|                 | Product size                                                                    | 230*219*84 mm                         |  |
|                 | Packing size                                                                    | 400 *400 *120mm                       |  |
|                 | •                                                                               | ·                                     |  |
| I/O Interfaces  | 8xUSB 6xCOM 1xVGA 2xHDMI 2xLAN, 1xMic, 1xLine Out, 1xSIM Slot, 1xAudio          |                                       |  |
|                 | 1xDC12V, 1xOn/Off, 1xWIFI/Bluetooth                                             |                                       |  |
|                 | 1x4G Module, 1x8PIN-GPIO Optional                                               |                                       |  |
|                 |                                                                                 | · · ·                                 |  |
| Other Functions | Power-on boot, scheduled boot, wake-up on LAN, PXE boot, watchdog (level 0~255) |                                       |  |
|                 | I                                                                               |                                       |  |
| OS              | Support Windows 7/8/10, WES, Linux, Ubuntu, Debian, etc.                        |                                       |  |
|                 |                                                                                 |                                       |  |
| Mountings       | Wall mounting bracket                                                           |                                       |  |
|                 | Desk stand holder / Rail type (optional)                                        |                                       |  |
|                 |                                                                                 | - ML - ML                             |  |
| Warranty        | 1-year free warranty                                                            |                                       |  |
|                 | ,,                                                                              |                                       |  |